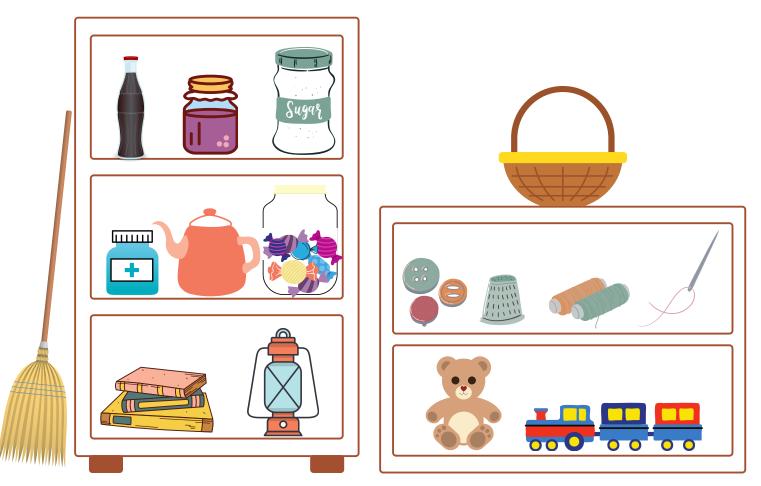

## Shopping at the Country Store

Time to go to the country store! Help Farmer Brown pick up everything on his list!

1. Mrs. Brown needs new buttons to mend clothes. Draw an X over the buttons.

2. The family needs a new tea pot. Draw a circle over the tea pot.

3. Walter needs a new book for school. Draw a triangle over the books.

4. Mr. Brown wants more jam for his breakfast. Draw a square over the jam jar.

5. It is almost Susies's birthday! Pick out a birthday present for Susie and draw a heart around it.